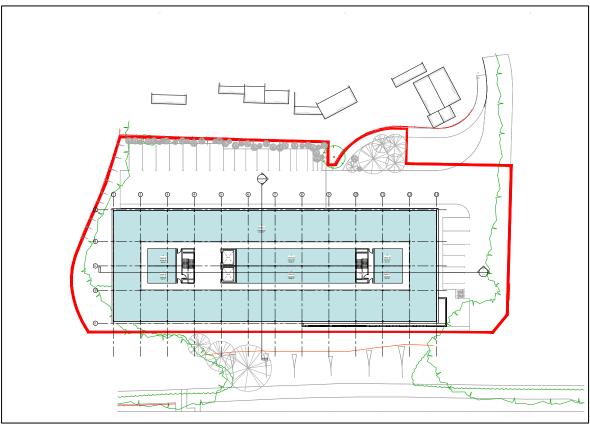

Ground floor plan of proposed building

Dimensions and separation distances from neighbouring properties

Second floor plan of proposed building

Third Floor plan of proposed building

Relationship between existing building and nearest residential properties