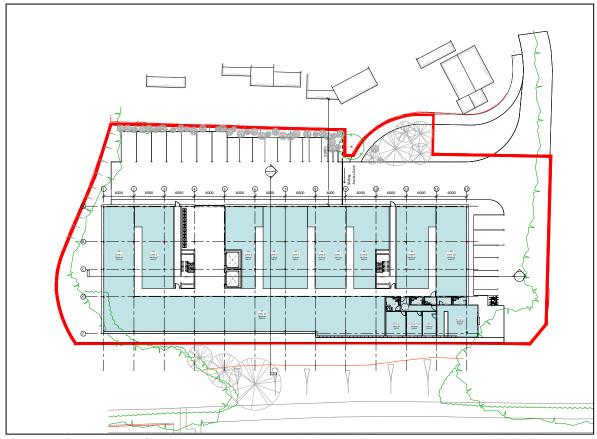

Ground floor plan of proposed building

Dimensions and separation distances from neighbouring properties

Second floor plan of proposed building

Third Floor plan of proposed building

Relationship between existing building and nearest residential properties