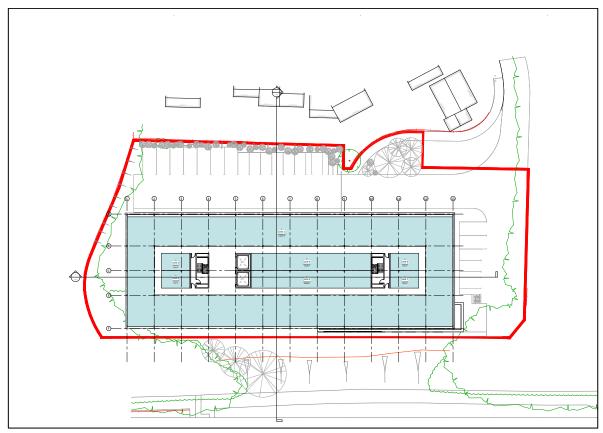

Ground floor plan of proposed building

Dimensions and separation distances from neighbouring properties

Second floor plan of proposed building

Third Floor plan of proposed building

Relationship between existing building and nearest residential properties