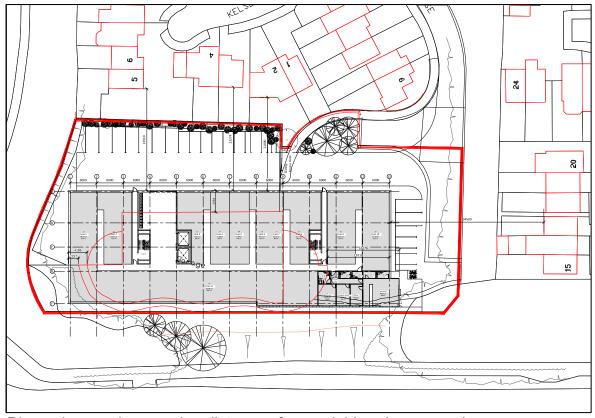

Ground floor plan of proposed building

Dimensions and separation distances from neighbouring properties

Second floor plan of proposed building

Third Floor plan of proposed building

Relationship between existing building and nearest residential properties