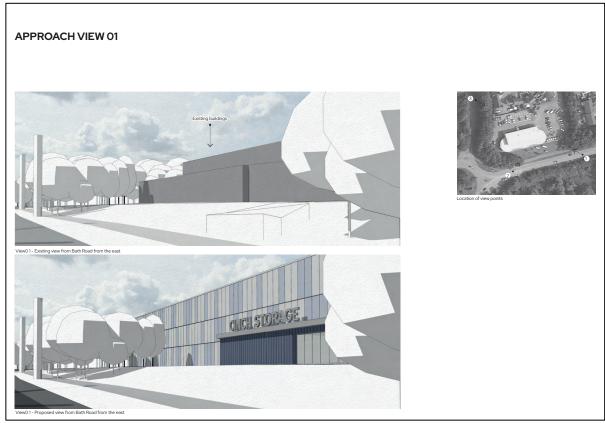

Comparison between proposed building and potential residential development

View from Bath Road looking west

Existing view from Bath Road looking west

View from Methuen Park roundabout

Existing View from Methuen Park roundabout