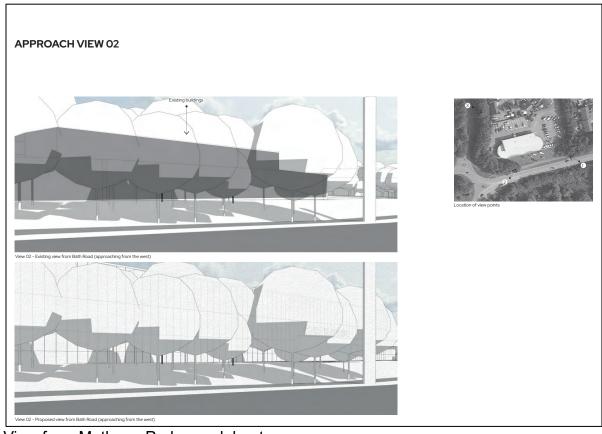

Comparison between proposed building and potential residential development

View from Bath Road looking west

Existing view from Bath Road looking west

View from Methuen Park roundabout

Existing View from Methuen Park roundabout