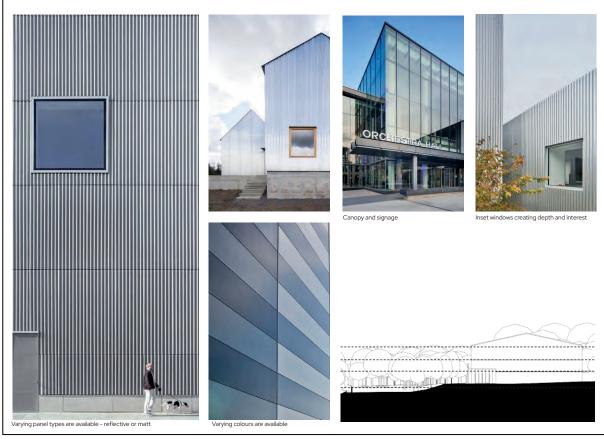

Ground floor plan of proposed building



Dimensions and separation distances from neighbouring properties





Second floor plan of proposed building



Third Floor plan of proposed building





Relationship between existing building and nearest residential properties



Comparison between proposed building and potential residential development





View from Bath Road looking west



Existing view from Bath Road looking west





View from Methuen Park roundabout



Existing View from Methuen Park roundabout





Indicative materials



View of existing building and car parking

# CINCH SELF STORAGE



View of existing yard



View of existing access with barrier