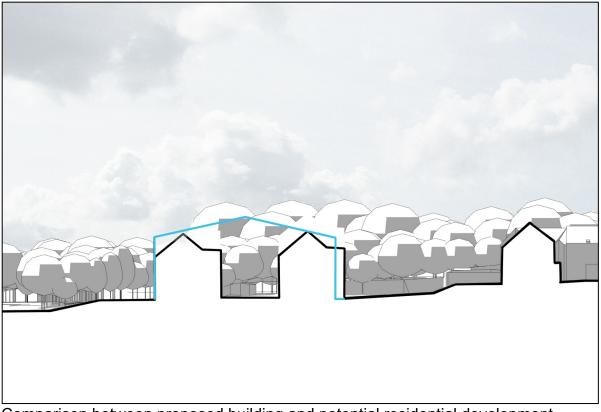

Comparison between proposed building and potential residential development

View from Bath Road looking west

Existing view from Bath Road looking west

View from Methuen Park roundabout

Existing View from Methuen Park roundabout